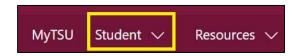

## **How to View Class Schedule**

1. Navigate to MyTSU portal landing page click, 'Student'

2. Choose "Registration and Records"

3. Choose, "My Registration" tile

4. Click, "View Registration Information"