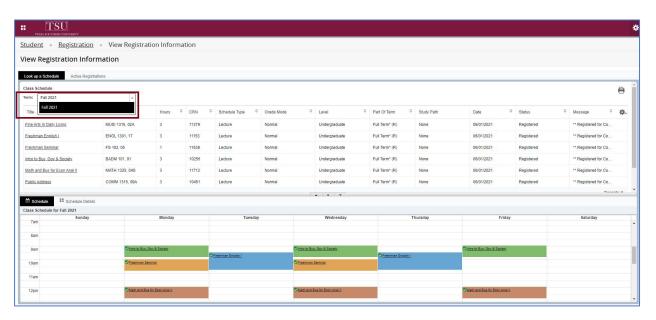

5. Choose, "Term" if the current one is not the default.

6. Choose, "Schedule" to view the color-coded interactive tool.

7. Choose, "Schedule Details" for thorough information.

## 8. Click, "Printer" 🗎 icon

9. Choose, desired printer or save option.