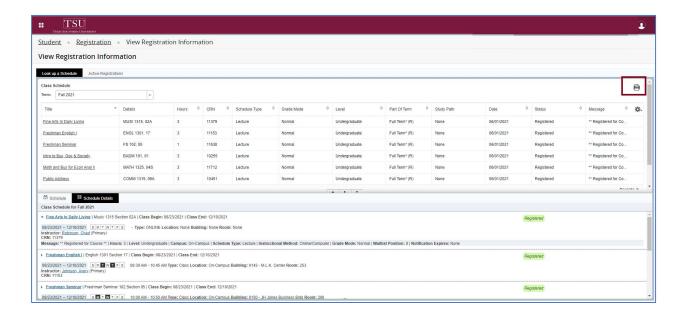

## My Academics Student User Guide

## **How to View Class Schedule**

1. Navigate to MyTSU portal landing page click, 'Student'



2. Choose "Registration and Records"



3. Choose, "My Registration" tile



4. Click, "View Registration Information"



5. Choose, "Term" if the current one is not the default.



6. Choose, "Schedule" to view the color-coded interactive tool.



7. Choose, "Schedule Details" for thorough information.



## 8. Click, "Printer" 🗎 icon



9. Choose, desired printer or save option.



## Congratulations, you have successfully view/printed your class schedule.

Contact an academic advisor from your college/school for assistance.

www.tsu.edu/academics

Technical support is available 24/7 by emailing IT Service Center: itservicecenter@tsu.edu or submitting a case: http://itservicecenter.tsu.edu

As always, we appreciate your support as we continue to improve the tools that ensure "Excellence in Achievement."