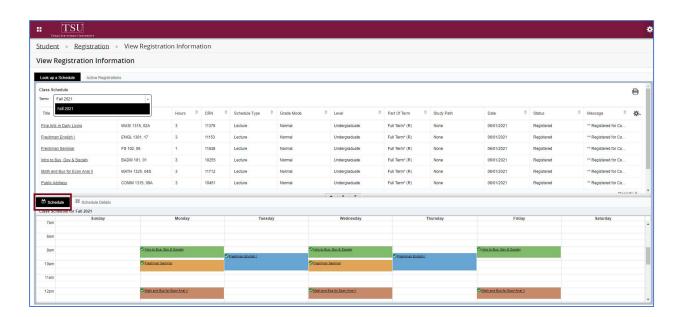

5. Choose, "Term" if the current one is not the default.

6. Choose, "Schedule" to view the color-coded interactive tool.

7. Choose, "Schedule Details" for thorough information.