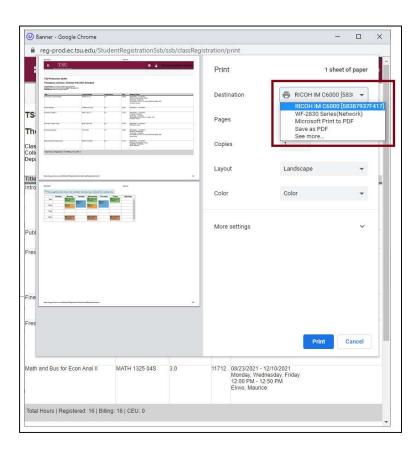

## My Academics Student User Guide

## **How to View Class Schedule**

1. Navigate to MyTSU portal landing page click, 'Student'



2. Choose "Registration and Records"



3. Choose, "My Registration" tile



4. Click, "View Registration Information"



5. Choose, "Term" if the current one is not the default.



6. Choose, "Schedule" to view the color-coded interactive tool.



7. Choose, "Schedule Details" for thorough information.



## 8. Click, "Printer" 🗎 icon



9. Choose, desired printer or save option.



## Congratulations, you have successfully view/printed your class schedule.

Contact an academic advisor from your college/school for assistance.

www.tsu.edu/academics

Technical support is available 24/7 by emailing IT Service Center: itservicecenter@tsu.edu or submitting a case: http://itservicecenter.tsu.edu

As always, we appreciate your support as we continue to improve the tools that ensure "Excellence in Achievement."