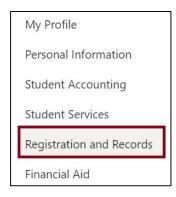

## **How to View Class Schedule**

1. Navigate to MyTSU portal landing page click, 'Student'

2. Choose "Registration and Records"

3. Choose, "My Registration" tile

4. Click, "View Registration Information"