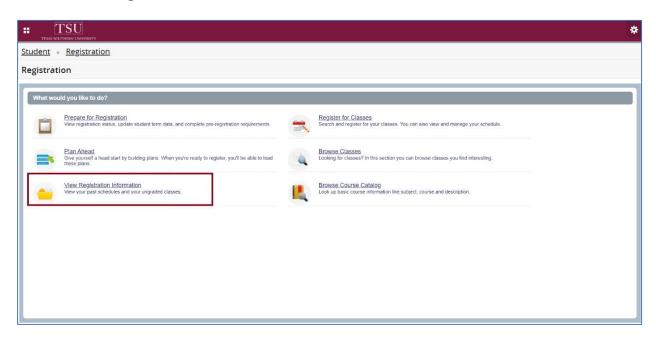

## **How to View Class Schedule**

1. Navigate to MyTSU portal landing page click, 'Student'

2. Choose "Registration and Records"

3. Choose, "My Registration" tile

4. Click, "View Registration Information"

5. Choose, "Term" if the current one is not the default.

6. Choose, "Schedule" to view the color-coded interactive tool.

7. Choose, "Schedule Details" for thorough information.