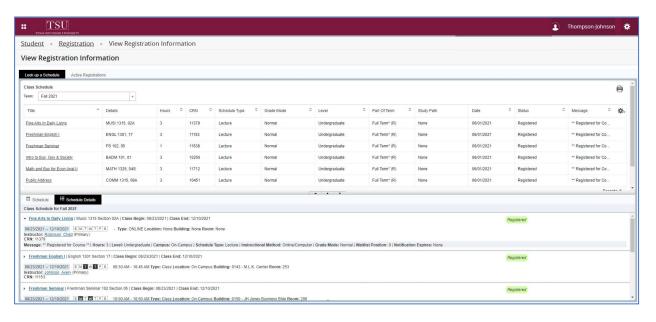

5. Choose, "Term" if the current one is not the default.

6. Choose, "Schedule" to view the color-coded interactive tool.

7. Choose, "Schedule Details" for thorough information.