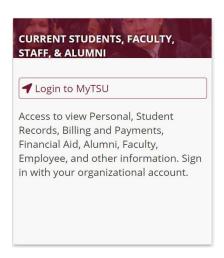

or

b. Menu button on a smart device (IOS or Android)

- 4. Navigate to 'Current Students, Faculty, Staff and Alumni' card
- 5. Click 'Login to MyTSU'

- 6. Sign in with your login credentials (e.g. t.tiger1234@student.tsu.edu)
  - Enter 'Email and 'Password'