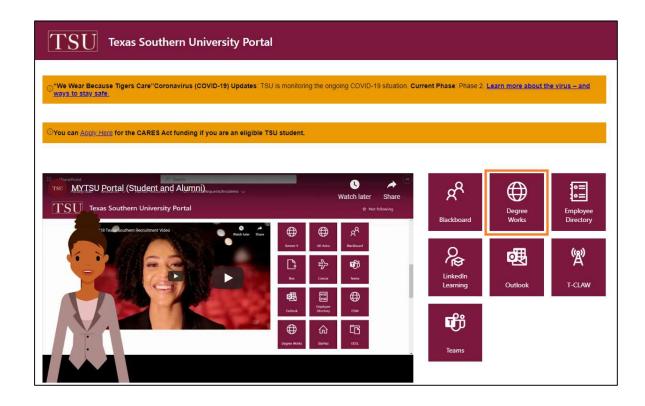

## MyTSU portal homepage will launch.

8. Click "Degree Works" tile

Contact a **Campus Advisor** from your college/school for assistance.

www.tsu.edu/campus-advisors

Or