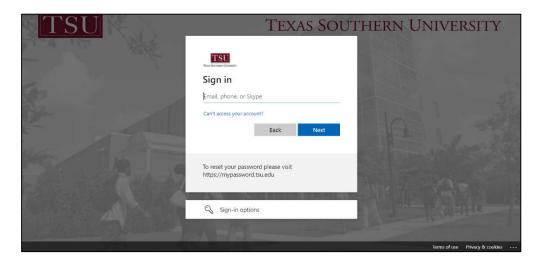

## My Academics Student User Guide

## **Degree Works Student Login**

- 1. Open a supported web browser (e.g. Google Chrome)
- 2. Go to 'Texas Southern University' website at: www.tsu.edu



- 3. Click 'MyTSU' web portal
  - a. Found at the top-right of your computer screen.



or

b. Menu button on a smart device (IOS or Android)



- 4. Navigate to 'Current Students, Faculty, Staff and Alumni' card
- 5. Click 'Login to MyTSU'



- 6. Sign in with your login credentials (e.g. t.tiger1234@student.tsu.edu)
  - Enter 'Email and 'Password'



7. Click "Sign in"

Sign in

## MyTSU portal homepage will launch.

8. Click "Degree Works" tile



Contact a **Campus Advisor** from your college/school for assistance.

www.tsu.edu/campus-advisors

Or

## View Frequently Asked Questions webpage:

www.tsu.edu/degree-works/faqs

Technical support is available 24/7 by emailing IT Service Center: <a href="mailto:itservicecenter@tsu.edu">itservicecenter@tsu.edu</a> or submitting a case: <a href="mailto:http://itservicecenter.tsu.edu">http://itservicecenter.tsu.edu</a>

As always, we appreciate your support as we continue to improve the tools that ensure "Excellence in Achievement."