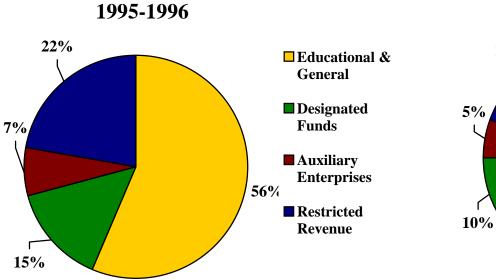

#### Actual Revenues by Funding Categories 1996-2000

|                          | 95-96      | 96-97      | 97-98      | 98-99      | 99-00      |
|--------------------------|------------|------------|------------|------------|------------|
| Unrestricted Revenue:    |            |            |            |            |            |
| Educational & General    | 47,792,578 | 57,614,132 | 59,213,203 | 58,814,814 | 59,783,374 |
| Designated Funds         | 12,332,135 | 4,801,198  | 9,958,804  | 9,335,099  | 10,782,214 |
| Auxiliary Enterprises    | 5,755,240  | 5,969,277  | 6,114,274  | 4,899,479  | 6,449,044  |
| Total Unrestricted       | 65,879,953 | 68,384,607 | 75,286,281 | 73,049,392 | 77,014,632 |
| Restricted Revenue*      | 18,895,674 | 16,423,418 | 18,284,473 | 17,667,417 | 18,253,982 |
| Total University Revenue | 84,775,627 | 84,808,024 | 93,570,754 | 90,716,809 | 95,268,614 |