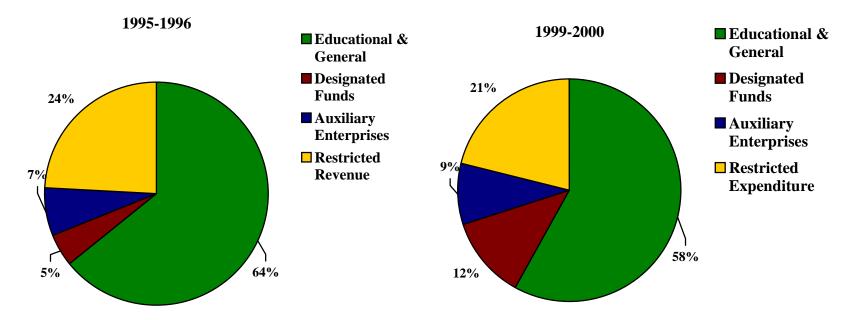

## **DISTRIBUTION OF EXPENDITURES** 1996-2000

|                            | 95-96      | 96-97      | 97-98      | 98-99      | 99-00      |
|----------------------------|------------|------------|------------|------------|------------|
| Instruction                | 29,587,640 | 30,558,099 | 31,332,576 | 26,829,926 | 29,753,828 |
| Research                   | 3,710,134  | 3,291,352  | 3,341,545  | 2,625,231  | 2,669,772  |
| Public Service             | 96,643     | 78,757     | 378,287    | 556,780    | 1,190,729  |
| Academic Support           | 8,808,276  | 7,746,675  | 6,067,411  | 6,695,458  | 6,907,160  |
| Student Services           | 2,607,546  | 2,479,673  | 2,921,828  | 3,720,002  | 4,255,561  |
| Institutional Support      | 11,788,720 | 11,893,555 | 16,307,33  | 21,207,957 | 22,216,337 |
| Plant Maintenance          | 6,497,817  | 6,860,989  | 5,729,368  | 5,584,923  | 5,338,842  |
| Scholarships & Fellowships | 9,631,676  | 6,525,542  | 8,328,213  | 9,265,363  | 10,029,743 |
| Auxiliary Expenditures     | 5,330,654  | 4,834,098  | 5,851,188  | 7,642,626  | 6,227,859  |
| Total Expenditures         | 78,059,106 | 74,268,739 | 80,257,751 | 84,128,266 | 88,589,826 |

### **Distribution of Expenditures** 1995-1996 & 1999-2000

×

28