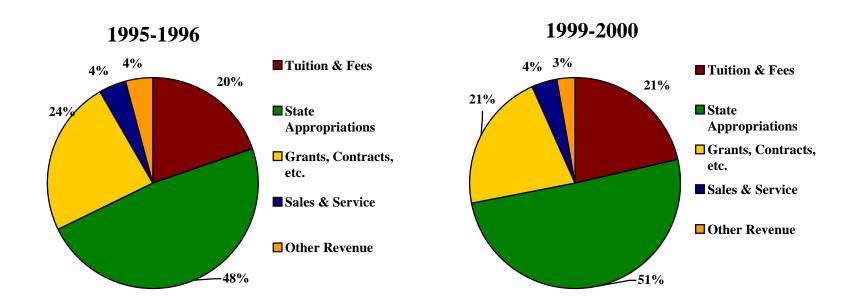

# ACTUAL EXPENDITURES BY FUNDING CATEGORIES 1996-2000

|                               | 95-96      | 96-97      | 97-98      | 98-99      | 99-00      |
|-------------------------------|------------|------------|------------|------------|------------|
| Unrestricted Expenditure:     |            |            |            |            |            |
| Educational & General         | 50,052,986 | 49,650,987 | 49,695,980 | 48,763,073 | 54,811,154 |
| Designated Funds              | 3,779,792  | 3,360,236  | 6,426,110  | 10,055,150 | 9,296,836  |
| Auxiliary Enterprises         | 5,330,654  | 4,834,098  | 5,851,188  | 7,642,626  | 6,227,854  |
| Total Unrestricted            | 59,163,432 | 57,845,321 | 61,973,278 | 66,460,849 | 70,335,844 |
| Restricted Expenditure*       | 18,895,674 | 16,423,418 | 18,284,473 | 17,667,417 | 18,253,982 |
| Total University Expenditures | 78,059,106 | 74,268,739 | 80,257,751 | 84,128,266 | 88,589,826 |