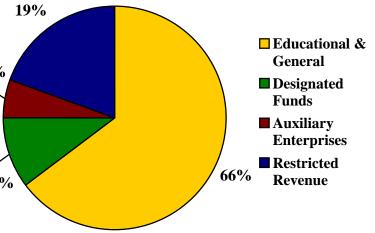

### Distribution of Actual Revenues by Source of Funds 1996-2000

|                               | 95-96      | 96-97      | 97-98      | 98-99      | 99-00      |
|-------------------------------|------------|------------|------------|------------|------------|
| Tuition & Fees                | 16,796,104 | 19,293,709 | 22,108,914 | 19,469,523 | 21,125,715 |
| State Appropriations          | 40,566,064 | 40,033,112 | 41,081,473 | 45,864,540 | 45,705,925 |
| Grants, Contracts, Gifts, and | 20,284,927 | 17,667,296 | 19,411,130 | 19,425,933 | 22,092,204 |
| Endowment Income              |            |            |            |            |            |
| Sales & Service               | 3,601,142  | 3,569,645  | 2,536,738  | 3,458,683  | 4,602,853  |
| Other Revenue                 | 3,527,390  | 4,244,263  | 8,432,499  | 2,498,130  | 1,741,917  |
| Total Revenue                 | 84,775,627 | 84,808,025 | 93,570,754 | 90,716,809 | 95,268,614 |