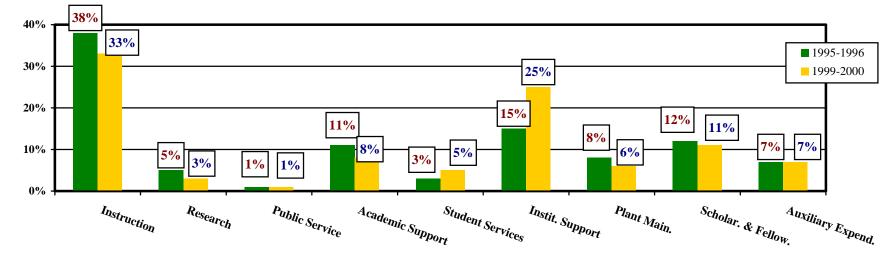

## **DISTRIBUTION OF EXPENDITURES** 1996-2000

|                            | 95-96      | 96-97      | 97-98      | 98-99      | 99-00      |
|----------------------------|------------|------------|------------|------------|------------|
| Instruction                | 29,587,640 | 30,558,099 | 31,332,576 | 26,829,926 | 29,753,828 |
| Research                   | 3,710,134  | 3,291,352  | 3,341,545  | 2,625,231  | 2,669,772  |
| Public Service             | 96,643     | 78,757     | 378,287    | 556,780    | 1,190,729  |
| Academic Support           | 8,808,276  | 7,746,675  | 6,067,411  | 6,695,458  | 6,907,160  |
| Student Services           | 2,607,546  | 2,479,673  | 2,921,828  | 3,720,002  | 4,255,561  |
| Institutional Support      | 11,788,720 | 11,893,555 | 16,307,33  | 21,207,957 | 22,216,337 |
| Plant Maintenance          | 6,497,817  | 6,860,989  | 5,729,368  | 5,584,923  | 5,338,842  |
| Scholarships & Fellowships | 9,631,676  | 6,525,542  | 8,328,213  | 9,265,363  | 10,029,743 |
| Auxiliary Expenditures     | 5,330,654  | 4,834,098  | 5,851,188  | 7,642,626  | 6,227,859  |
| Total Expenditures         | 78,059,106 | 74,268,739 | 80,257,751 | 84,128,266 | 88,589,826 |

### **Distribution of Expenditures** 1995-1996 & 1999-2000

×

28