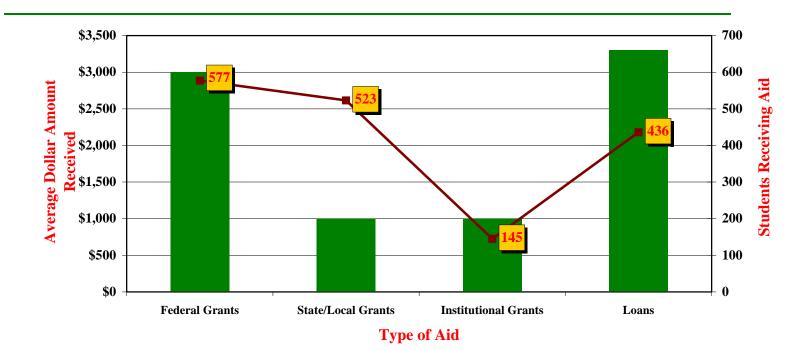

## FINANCIAL AID FOR FALL 1999 COHORT OF FULL-TIME, FIRST-TIME DEGREE SEEKING UNDERGRADUATE STUDENTS

| Type of Aid                                              | Number of<br>Students<br>Receiving Aid | % of Cohort<br>Receiving Aid | Average<br>Amount They<br>Received |
|----------------------------------------------------------|----------------------------------------|------------------------------|------------------------------------|
| Federal Grants (grants and educational assistance funds) | 577                                    | 58                           | 3,000                              |
| State/Local Grants (grants, scholarships and waivers)    | 523                                    | 53                           | 1,000                              |
| Institutional Grants (Scholarships and fellowships)      | 145                                    | 15                           | 1,000                              |
| Loans                                                    | 436                                    | 44                           | 3,300                              |