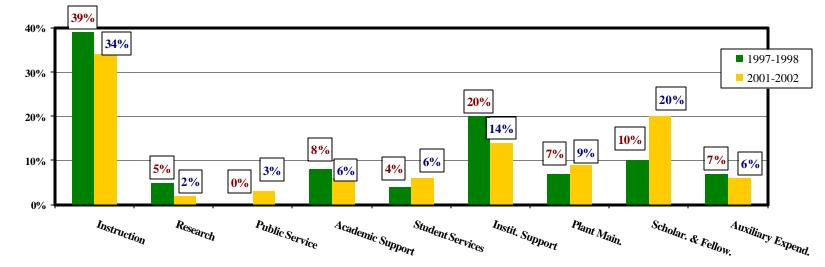

## DISTRIBUTION OF EXPENDITURES 1998-2002

|                            | 97-98      | 98-99      | 99-00      | 00-01      | 01-02       |
|----------------------------|------------|------------|------------|------------|-------------|
| Instruction                | 31,332,576 | 26,829,926 | 29,753,828 | 33,658,462 | 37,255,608  |
| Research                   | 3,341,545  | 2,625,231  | 2,669,772  | 3,085,130  | 2,474,260   |
| Public Service             | 378,287    | 556,780    | 1,190,729  | 2,337,882  | 3,030,631   |
| Academic Support           | 6,067,411  | 6,695,458  | 6,907,160  | 7,682,729  | 6,667,946   |
| Student Services           | 2,921,828  | 3,720,002  | 4,255,561  | 5,563,410  | 6,610,129   |
| Institutional Support      | 16,307,33  | 21,207,957 | 22,216,337 | 14,369,534 | 14,807,572  |
| Plant Maintenance          | 5,729,368  | 5,584,923  | 5,338,842  | 7,185,757  | 9,409,915   |
| Scholarships & Fellowships | 8,328,213  | 9,265,363  | 10,029,743 | 11,814,412 | 21,242,266  |
| Auxiliary Expenditures     | 5,851,188  | 7,642,626  | 6,227,859  | 6,622,399  | 6,578,092   |
| Total Expenditures         | 80,257,751 | 84,128,266 | 88,589,826 | 92,319,715 | 108,076,419 |

#### Distribution of Expenditures 1997-1998 & 2001-2002

X