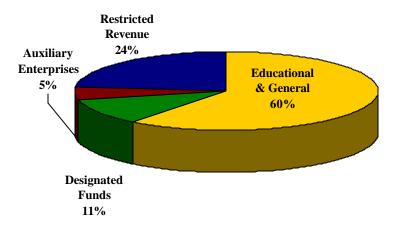

# Actual Revenues by Funding Categories 1998-2002

|                          | 97-98      | 98-99      | 99-00      | 00-01      | 01-02       |
|--------------------------|------------|------------|------------|------------|-------------|
| Unrestricted Revenue:    |            |            |            |            |             |
| Educational & General    | 59,213,203 | 58,814,814 | 59,783,374 | 58,129,371 | 77,724,681  |
| Designated Funds         | 9,958,804  | 9,335,099  | 10,782,214 | 10,575,908 | 14,192,680  |
| Auxiliary Enterprises    | 6,114,274  | 4,899,479  | 6,449,044  | 5,483,637  | 6,164,428   |
| Total Unrestricted       | 75,286,281 | 73,049,392 | 77,014,632 | 74,188,916 | 98,081,789  |
| Restricted Revenue*      | 18,284,473 | 17,667,417 | 18,253,982 | 22,760,372 | 30,427,746  |
| Total University Revenue | 93,570,754 | 90,716,809 | 95,268,614 | 96,949,288 | 128,509,535 |

## 2001-2002

86