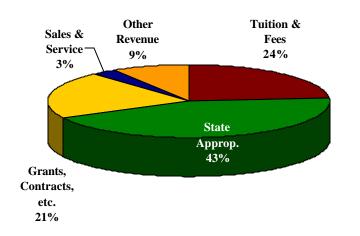

## Distribution of Actual Revenues by Source of Funds 1998-2002

|                                                | 97-98      | 98-99      | 99-00      | 00-01      | 01-02                 |
|------------------------------------------------|------------|------------|------------|------------|-----------------------|
| Tuition & Fees                                 | 22,108,914 | 19,469,523 | 21,125,715 | 21,087,602 | 26,051,439            |
| State Appropriations                           | 41,081,473 | 45,864,540 | 45,705,925 | 43,935,647 | 61,142,485            |
| Grants, Contracts, Gifts, and Endowment Income | 19,411,130 | 19,425,933 | 22,092,204 | 26,228,375 | 31,866,052<br>672,437 |
| Sales & Service                                | 2,536,738  | 3,458,683  | 4,602,853  | 4,046,121  | 3,827,131             |
| Other Revenue                                  | 8,432,499  | 2,498,130  | 1,741,917  | 1,656,543  | 4,949,991             |
| Total Revenue                                  | 93,570,754 | 90,716,809 | 95,268,614 | 96,949,288 | 128,509,535           |

1997-1998