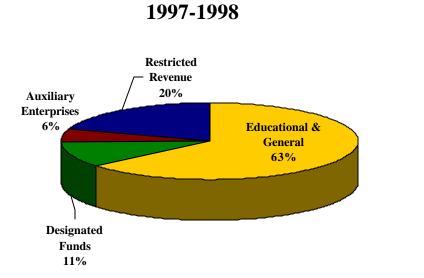

# Actual Revenues by Funding Categories 1998-2002

|                          | 97-98      | 98-99      | 99-00      | 00-01      | 01-02       |
|--------------------------|------------|------------|------------|------------|-------------|
| Unrestricted Revenue:    |            |            |            |            |             |
| Educational & General    | 59,213,203 | 58,814,814 | 59,783,374 | 58,129,371 | 77,724,681  |
| Designated Funds         | 9,958,804  | 9,335,099  | 10,782,214 | 10,575,908 | 14,192,680  |
| Auxiliary Enterprises    | 6,114,274  | 4,899,479  | 6,449,044  | 5,483,637  | 6,164,428   |
| Total Unrestricted       | 75,286,281 | 73,049,392 | 77,014,632 | 74,188,916 | 98,081,789  |
| Restricted Revenue*      | 18,284,473 | 17,667,417 | 18,253,982 | 22,760,372 | 30,427,746  |
| Total University Revenue | 93,570,754 | 90,716,809 | 95,268,614 | 96,949,288 | 128,509,535 |

1997-1998