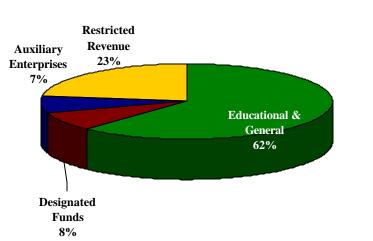

# Actual Revenues by Funding Categories 1998-2002

|                          | 97-98      | 98-99      | 99-00      | 00-01      | 01-02       |
|--------------------------|------------|------------|------------|------------|-------------|
| Unrestricted Revenue:    |            |            |            |            |             |
| Educational & General    | 59,213,203 | 58,814,814 | 59,783,374 | 58,129,371 | 77,724,681  |
| Designated Funds         | 9,958,804  | 9,335,099  | 10,782,214 | 10,575,908 | 14,192,680  |
| Auxiliary Enterprises    | 6,114,274  | 4,899,479  | 6,449,044  | 5,483,637  | 6,164,428   |
| Total Unrestricted       | 75,286,281 | 73,049,392 | 77,014,632 | 74,188,916 | 98,081,789  |
| Restricted Revenue*      | 18,284,473 | 17,667,417 | 18,253,982 | 22,760,372 | 30,427,746  |
| Total University Revenue | 93,570,754 | 90,716,809 | 95,268,614 | 96,949,288 | 128,509,535 |

## Distribution of Actual Revenues by Source of Funds 1998-2002

|                                                | 97-98      | 98-99      | 99-00      | 00-01      | 01-02                 |
|------------------------------------------------|------------|------------|------------|------------|-----------------------|
| Tuition & Fees                                 | 22,108,914 | 19,469,523 | 21,125,715 | 21,087,602 | 26,051,439            |
| State Appropriations                           | 41,081,473 | 45,864,540 | 45,705,925 | 43,935,647 | 61,142,485            |
| Grants, Contracts, Gifts, and Endowment Income | 19,411,130 | 19,425,933 | 22,092,204 | 26,228,375 | 31,866,052<br>672,437 |
| Sales & Service                                | 2,536,738  | 3,458,683  | 4,602,853  | 4,046,121  | 3,827,131             |
| Other Revenue                                  | 8,432,499  | 2,498,130  | 1,741,917  | 1,656,543  | 4,949,991             |
| Total Revenue                                  | 93,570,754 | 90,716,809 | 95,268,614 | 96,949,288 | 128,509,535           |

1997-1998