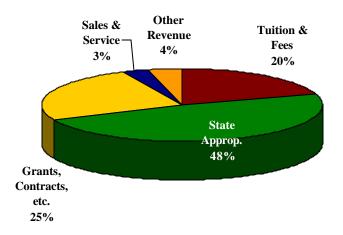

## Distribution of Actual Revenues by Source of Funds 1998-2002

|                                                | 97-98      | 98-99      | 99-00      | 00-01      | 01-02                 |
|------------------------------------------------|------------|------------|------------|------------|-----------------------|
| Tuition & Fees                                 | 22,108,914 | 19,469,523 | 21,125,715 | 21,087,602 | 26,051,439            |
| State Appropriations                           | 41,081,473 | 45,864,540 | 45,705,925 | 43,935,647 | 61,142,485            |
| Grants, Contracts, Gifts, and Endowment Income | 19,411,130 | 19,425,933 | 22,092,204 | 26,228,375 | 31,866,052<br>672,437 |
| Sales & Service                                | 2,536,738  | 3,458,683  | 4,602,853  | 4,046,121  | 3,827,131             |
| Other Revenue                                  | 8,432,499  | 2,498,130  | 1,741,917  | 1,656,543  | 4,949,991             |
| Total Revenue                                  | 93,570,754 | 90,716,809 | 95,268,614 | 96,949,288 | 128,509,535           |

## 2001-2002

86