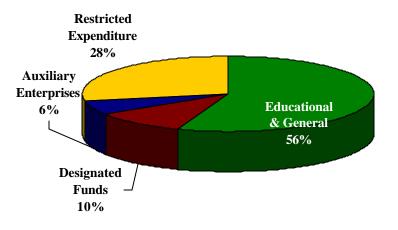

# ACTUAL EXPENDITURES BY FUNDING CATEGORIES 1998-2002

|                               | 97-98      | 98-99      | 99-00      | 00-01      | 01-02       |
|-------------------------------|------------|------------|------------|------------|-------------|
| Unrestricted Expenditure:     |            |            |            |            |             |
| Educational & General         | 49,695,980 | 48,763,073 | 54,811,154 | 53,259,426 | 60,156,521  |
| Designated Funds              | 6,426,110  | 10,055,150 | 9,296,836  | 9,677,518  | 10,914,060  |
| Auxiliary Enterprises         | 5,851,188  | 7,642,626  | 6,227,854  | 6,622,399  | 6,578,092   |
| Total Unrestricted            | 61,973,278 | 66,460,849 | 70,335,844 | 69,559,343 | 77,648,673  |
| Restricted Expenditure*       | 18,284,473 | 17,667,417 | 18,253,982 | 22,760,372 | 30,427,746  |
| Total University Expenditures | 80,257,751 | 84,128,266 | 88,589,826 | 92,319,715 | 108,076,419 |

## 2001-2002

86