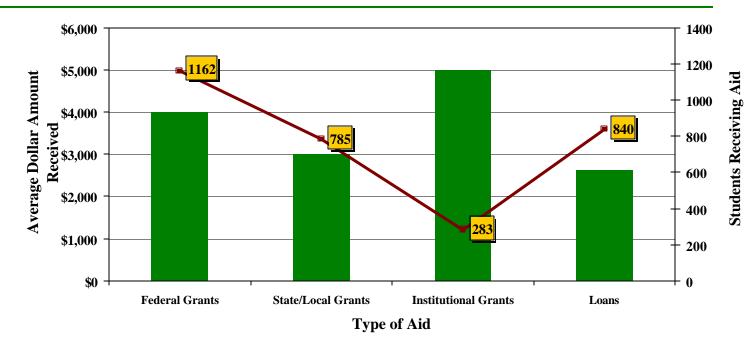

## FINANCIAL AID FOR FALL 2002 COHORT OF FULL-TIME, FIRST-TIME DEGREE SEEKING UNDERGRADUATE STUDENTS

| Type of Aid                                              | Number of<br>Students<br>Receiving Aid | % of Cohort<br>Receiving Aid | Average<br>Amount They<br>Received |
|----------------------------------------------------------|----------------------------------------|------------------------------|------------------------------------|
| Federal Grants (grants and educational assistance funds) | 1162                                   | 70                           | 4000                               |
| State/Local Grants (grants, scholarships and waivers)    | 785                                    | 47                           | 3000                               |
| Institutional Grants (Scholarships and fellowships)      | 283                                    | 17                           | 5000                               |
| Loans                                                    | 840                                    | 50                           | 2625                               |