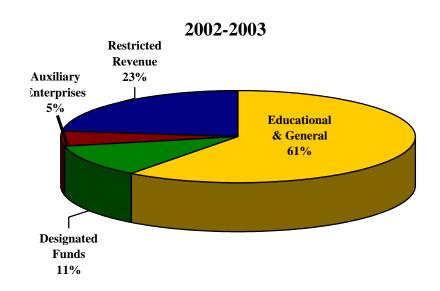

### 2002-2003

# Actual Revenues by Funding Categories 1999-2003

|                            | 98-99      | 99-00      | 00-01      | 01-02       | 02-03       |
|----------------------------|------------|------------|------------|-------------|-------------|
| Unrestricted Revenue:      |            |            |            |             |             |
| Educational & General      | 58,814,814 | 59,783,374 | 58,129,371 | 77,724,681  | 86,170,679  |
| Designated Funds           | 9,335,099  | 10,782,214 | 10,575,908 | 14,192,680  | 16,359,670  |
| Auxiliary Enterprises      | 4,899,479  | 6,449,044  | 5,483,637  | 6,164,428   | 7,583,491   |
| Total Unrestricted         | 73,049,392 | 77,014,632 | 74,188,916 | 98,081,789  | 110,113,840 |
| <b>Restricted Revenue*</b> | 17,667,417 | 18,253,982 | 22,760,372 | 30,427,746  | 33,068,881  |
| Total University Revenue   | 90,716,809 | 95,268,614 | 96,949,288 | 128,509,535 | 143,182,721 |