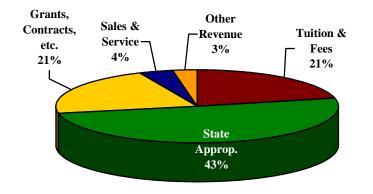

### 1998-1999

### Distribution of Actual Revenues by Source of Funds 1999-2003

|                                                   | 98-99      | 99-00      | 00-01      | 01-02                 | 02-03                |
|---------------------------------------------------|------------|------------|------------|-----------------------|----------------------|
| Tuition & Fees                                    | 19,469,523 | 21,125,715 | 21,087,602 | 26,051,439            | 34,022,059           |
| State Appropriations                              | 45,864,540 | 45,705,925 | 43,935,647 | 61,142,485            | 65,324,567           |
| Grants, Contracts, Gifts, and<br>Endowment Income | 19,425,933 | 22,092,204 | 26,228,375 | 31,866,052<br>672,437 | 35,704,265<br>60,838 |
| Sales & Service                                   | 3,458,683  | 4,602,853  | 4,046,121  | 3,827,131             | 4,819,216            |
| Other Revenue                                     | 2,498,130  | 1,741,917  | 1,656,543  | 4,949,991             | 3,251,776            |
| Total Revenue                                     | 90,716,809 | 95,268,614 | 96,949,288 | 128,509,535           | 143,182,721          |