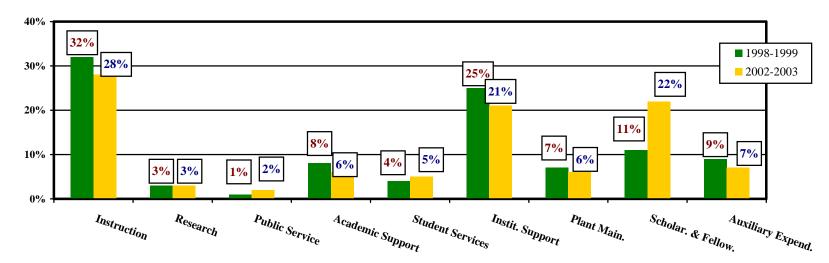

## DISTRIBUTION OF EXPENDITURES 1999-2003

|                            | 98-99      | 99-00      | 00-01      | 01-02       | 02-03       |  |
|----------------------------|------------|------------|------------|-------------|-------------|--|
| Instruction                | 26,829,926 | 29,753,828 | 33,658,462 | 37,255,608  | 35,430,125  |  |
| Research                   | 2,625,231  | 2,669,772  | 3,085,130  | 2,474,260   | 4,030,186   |  |
| Public Service             | 556,780    | 1,190,729  | 2,337,882  | 3,030,631   | 2,831,247   |  |
| Academic Support           | 6,695,458  | 6,907,160  | 7,682,729  | 6,667,946   | 7,758,202   |  |
| Student Services           | 3,720,002  | 4,255,561  | 5,563,410  | 6,610,129   | 6,918,892   |  |
| Institutional Support      | 21,207,957 | 22,216,337 | 14,369,534 | 14,807,572  | 26,946,282  |  |
| Plant Maintenance          | 5,584,923  | 5,338,842  | 7,185,757  | 9,409,915   | 7,492,442   |  |
| Scholarships & Fellowships | 9,265,363  | 10,029,743 | 11,814,412 | 21,242,266  | 27,671,318  |  |
| Auxiliary Expenditures     | 7,642,626  | 6,227,859  | 6,622,399  | 6,578,092   | 8,296,071   |  |
| Total Expenditures         | 84,128,266 | 88,589,826 | 92,319,715 | 108,076,419 | 127,374,765 |  |

## Distribution of Expenditures 1998-1999 & 2002-2003

ELAS S

×