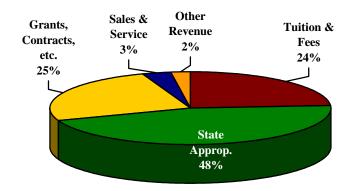

### 2002-2003

### Distribution of Actual Revenues by Source of Funds 1999-2003

|                                                   | 98-99      | 99-00      | 00-01      | 01-02                 | 02-03                |
|---------------------------------------------------|------------|------------|------------|-----------------------|----------------------|
| Tuition & Fees                                    | 19,469,523 | 21,125,715 | 21,087,602 | 26,051,439            | 34,022,059           |
| State Appropriations                              | 45,864,540 | 45,705,925 | 43,935,647 | 61,142,485            | 65,324,567           |
| Grants, Contracts, Gifts, and<br>Endowment Income | 19,425,933 | 22,092,204 | 26,228,375 | 31,866,052<br>672,437 | 35,704,265<br>60,838 |
| Sales & Service                                   | 3,458,683  | 4,602,853  | 4,046,121  | 3,827,131             | 4,819,216            |
| Other Revenue                                     | 2,498,130  | 1,741,917  | 1,656,543  | 4,949,991             | 3,251,776            |
| Total Revenue                                     | 90,716,809 | 95,268,614 | 96,949,288 | 128,509,535           | 143,182,721          |