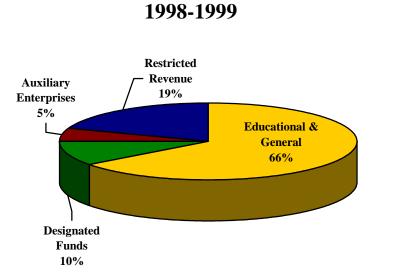

### 1998-1999

# Actual Revenues by Funding Categories 1999-2003

|                            | 98-99      | 99-00      | 00-01      | 01-02       | 02-03       |
|----------------------------|------------|------------|------------|-------------|-------------|
| Unrestricted Revenue:      |            |            |            |             |             |
| Educational & General      | 58,814,814 | 59,783,374 | 58,129,371 | 77,724,681  | 86,170,679  |
| Designated Funds           | 9,335,099  | 10,782,214 | 10,575,908 | 14,192,680  | 16,359,670  |
| Auxiliary Enterprises      | 4,899,479  | 6,449,044  | 5,483,637  | 6,164,428   | 7,583,491   |
| Total Unrestricted         | 73,049,392 | 77,014,632 | 74,188,916 | 98,081,789  | 110,113,840 |
| <b>Restricted Revenue*</b> | 17,667,417 | 18,253,982 | 22,760,372 | 30,427,746  | 33,068,881  |
| Total University Revenue   | 90,716,809 | 95,268,614 | 96,949,288 | 128,509,535 | 143,182,721 |