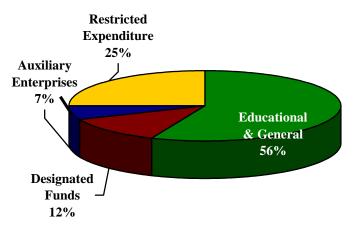

# ACTUAL EXPENDITURES BY FUNDING CATEGORIES 1999-2003

|                               | 98-99      | 99-00      | 00-01      | 01-02       | 02-03       |
|-------------------------------|------------|------------|------------|-------------|-------------|
| Unrestricted Expenditure:     |            |            |            |             |             |
| Educational & General         | 48,763,073 | 54,811,154 | 53,259,426 | 60,156,521  | 71,997,239  |
| Designated Funds              | 10,055,150 | 9,296,836  | 9,677,518  | 10,914,060  | 15,376,705  |
| Auxiliary Enterprises         | 7,642,626  | 6,227,854  | 6,622,399  | 6,578,092   | 8,296,071   |
| Total Unrestricted            | 66,460,849 | 70,335,844 | 69,559,343 | 77,648,673  | 95,670,015  |
| Restricted Expenditure*       | 17,667,417 | 18,253,982 | 22,760,372 | 30,427,746  | 31,704,750  |
| Total University Expenditures | 84,128,266 | 88,589,826 | 92,319,715 | 108,076,419 | 127,374,765 |

### 2002-2003