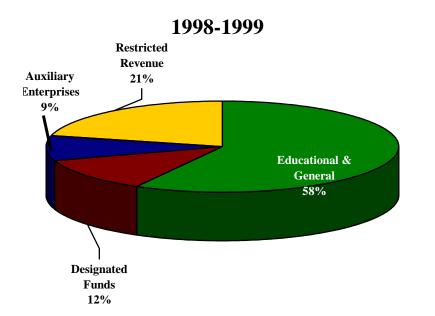

### Distribution of Actual Revenues by Source of Funds 1999-2003

|                                                   | 98-99      | 99-00      | 00-01      | 01-02                 | 02-03                |
|---------------------------------------------------|------------|------------|------------|-----------------------|----------------------|
| Tuition & Fees                                    | 19,469,523 | 21,125,715 | 21,087,602 | 26,051,439            | 34,022,059           |
| State Appropriations                              | 45,864,540 | 45,705,925 | 43,935,647 | 61,142,485            | 65,324,567           |
| Grants, Contracts, Gifts, and<br>Endowment Income | 19,425,933 | 22,092,204 | 26,228,375 | 31,866,052<br>672,437 | 35,704,265<br>60,838 |
| Sales & Service                                   | 3,458,683  | 4,602,853  | 4,046,121  | 3,827,131             | 4,819,216            |
| Other Revenue                                     | 2,498,130  | 1,741,917  | 1,656,543  | 4,949,991             | 3,251,776            |
| Total Revenue                                     | 90,716,809 | 95,268,614 | 96,949,288 | 128,509,535           | 143,182,721          |

### 1998-1999