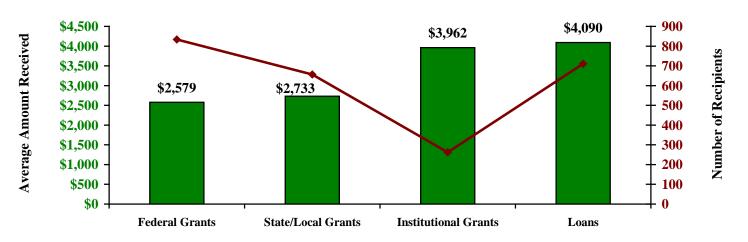

## FINANCIAL AID FOR FALL 2009 COHORT OF FULL-TIME, FIRST-TIME DEGREE-SEEKING UNDERGRADUATE STUDENTS

| Type of Aid                                              | Number of<br>Students<br>Receiving<br>Aid | % of Cohort<br>Receiving<br>Aid | Average<br>Amount<br>They<br>Received |
|----------------------------------------------------------|-------------------------------------------|---------------------------------|---------------------------------------|
| Federal Grants (grants and educational assistance funds) | 834                                       | 76%                             | \$ 2,579                              |
| State/Local Grants (grants, scholarships and waivers)    | 656                                       | 60%                             | \$ 2,733                              |
| Institutional Grants (scholarships and fellowships)      | 262                                       | 24%                             | \$ 3,962                              |
| Loans                                                    | 711                                       | 65%                             | \$ 4,090                              |