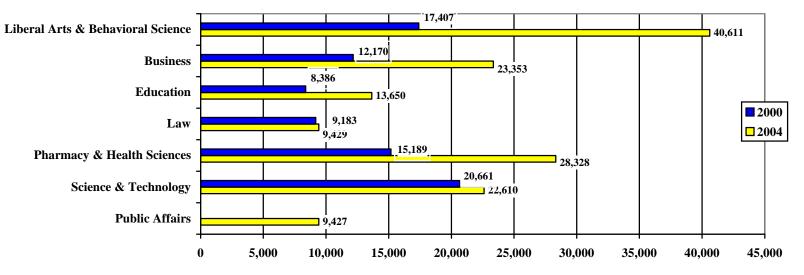

### TOTAL STUDENT CREDIT HOURS BY COLLEGE/SCHOOL FALL 2000 - 2004

| Area                                          | 2000   | % of<br>Total | 2001    | % of<br>Total | 2002    | % of<br>Total | 2003    | % of<br>Total | 2004    | % of<br>Total |
|-----------------------------------------------|--------|---------------|---------|---------------|---------|---------------|---------|---------------|---------|---------------|
| College of Liberal Arts & Behavioral Sciences | 17,407 | 20            | 34,478  | 34            | 45,984  | 38            | 40,494  | 29            | 40,611  | 28            |
| School of Business                            | 12,170 | 15            | 15,748  | 16            | 16,509  | 14            | 22,929  | 17            | 23,353  | 16            |
| College of Education                          | 8,386  | 10            | 8,846   | 9             | 10,749  | 9             | 10,798  | 8             | 13,650  | 9             |
| School of Law                                 | 9,183  | 11            | 8,921   | 9             | 8,587   | 7             | 8,638   | 6             | 9,429   | 20            |
| College of Pharmacy & Health Sciences         | 15,189 | 19            | 18,677  | 18            | 23,158  | 19            | 27,873  | 20            | 28,328  | 15            |
| School of Science & Technology                | 20,661 | 25            | 14,199  | 14            | 16,953  | 13            | 19,297  | 14            | 22,610  | 6             |
| School of Public Affairs*                     | 0      | 0             | 0       | 0             | 0       | 0             | 8,177   | 6             | 9,427   | 6             |
| Total                                         | 82,996 | 100           | 100,869 | 100           | 121,940 | 100           | 138,206 | 100           | 147,408 | 100           |