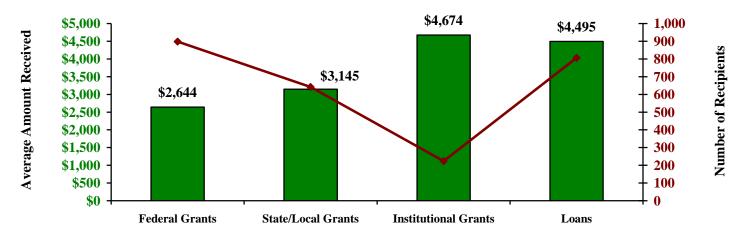

## FINANCIAL AID FOR FALL 2010 COHORT OF FULL-TIME, FIRST-TIME DEGREE-SEEKING UNDERGRADUATE STUDENTS

| Type of Aid                                              | Number of<br>Students<br>Receiving<br>Aid | % of Cohort<br>Receiving<br>Aid | Average<br>Amount<br>They<br>Received |
|----------------------------------------------------------|-------------------------------------------|---------------------------------|---------------------------------------|
| Federal Grants (grants and educational assistance funds) | 898                                       | 80%                             | \$2,644                               |
| State/Local Grants (grants, scholarships and waivers)    | 642                                       | 57%                             | \$3,145                               |
| Institutional Grants (scholarships and fellowships)      | 224                                       | 20%                             | \$4,674                               |
| Loans                                                    | 806                                       | 72%                             | \$4,495                               |