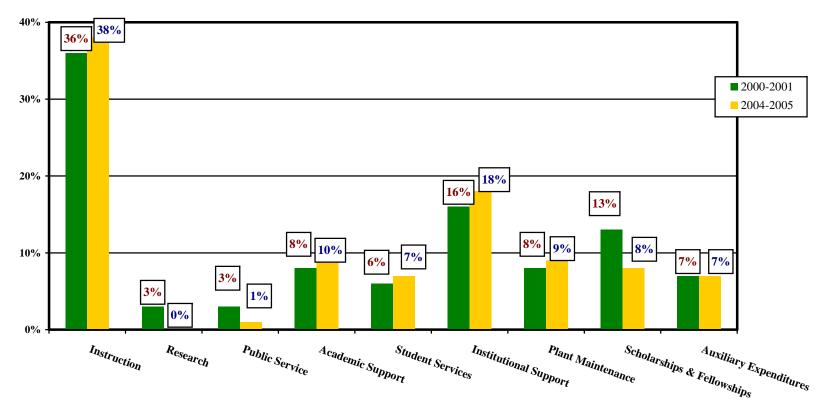

# DISTRIBUTION OF EXPENDITURES 2001-2005

|                            | 00-01      | 01-02       | 02-03       | 03-04       | 04-05       |
|----------------------------|------------|-------------|-------------|-------------|-------------|
| Instruction                | 33,658,462 | 37,255,608  | 35,430,125  | 39,620,684  | 44,183,740  |
| Research                   | 3,085,130  | 2,474,260   | 4,030,186   | 7,412       | 152,840     |
| Public Service             | 2,337,882  | 3,030,631   | 2,831,247   | 1,396,610   | 1,427,129   |
| Academic Support           | 7,682,729  | 6,667,946   | 7,758,202   | 12,444,605  | 11,808,939  |
| Student Services           | 5,563,410  | 6,610,129   | 6,918,892   | 8,186,823   | 8,249,733   |
| Institutional Support      | 14,369,534 | 14,807,572  | 26,946,282  | 18,465,193  | 21,126,657  |
| Plant Maintenance          | 7,185,757  | 9,409,915   | 7,492,442   | 8,895,326   | 10,812,650  |
| Scholarships & Fellowships | 11,814,412 | 21,242,266  | 27,671,318  | 9,079,513   | 8,817,011   |
| Auxiliary Expenditures     | 6,622,399  | 6,578,092   | 8,296,071   | 6,958,576   | 8,553.015   |
| <b>Total Expenditures</b>  | 92,319,715 | 108,076,419 | 127,374,765 | 105,054,742 | 115,131,714 |

# Distribution of Expenditures 2000-2001 & 2004-2005