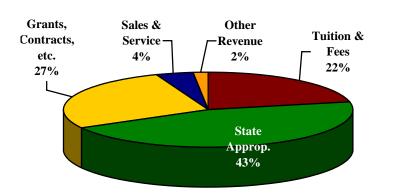

## DISTRIBUTION OF ACTUAL REVENUES BY SOURCE OF FUNDS 2001-2005

|                               | 00-01      | 01-02       | 02-03       | 03-04       | 04-05       |
|-------------------------------|------------|-------------|-------------|-------------|-------------|
| Tuition & Fees                | 21,087,602 | 26,051,439  | 34,022,059  | 47,534,437  | 42,306,045  |
| State Appropriations          | 43,935,647 | 61,142,485  | 65,324,567  | 63,811,130  | 63,665,292  |
| Grants, Contracts, Gifts, and | 26,228,375 | 31,866,052  | 35,704,265  | 3,287,835   | 2,762,519   |
| Endowment Income              |            | 672,437     | 60,838      | 173,413     |             |
| Sales & Service               | 4,046,121  | 3,827,131   | 4,819,216   | 3,872,055   | 5,784,017   |
| Other Revenue                 | 1,656,543  | 4,949,991   | 3,251,776   | 4,572,951   | 6,659,575   |
| Total Revenue                 | 96,949,288 | 128,509,535 | 143,182,721 | 123,251,821 | 121,177,448 |