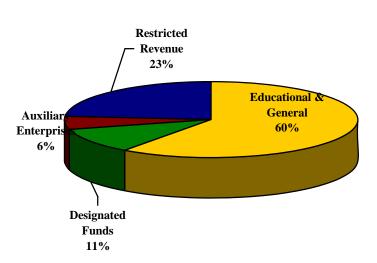

#### 2000-2001

## DISTRIBUTION OF ACTUAL REVENUES BY SOURCE OF FUNDS 2001-2005

|                               | 00-01      | 01-02       | 02-03       | 03-04       | 04-05       |
|-------------------------------|------------|-------------|-------------|-------------|-------------|
| Tuition & Fees                | 21,087,602 | 26,051,439  | 34,022,059  | 47,534,437  | 42,306,045  |
| State Appropriations          | 43,935,647 | 61,142,485  | 65,324,567  | 63,811,130  | 63,665,292  |
| Grants, Contracts, Gifts, and | 26,228,375 | 31,866,052  | 35,704,265  | 3,287,835   | 2,762,519   |
| Endowment Income              |            | 672,437     | 60,838      | 173,413     |             |
| Sales & Service               | 4,046,121  | 3,827,131   | 4,819,216   | 3,872,055   | 5,784,017   |
| Other Revenue                 | 1,656,543  | 4,949,991   | 3,251,776   | 4,572,951   | 6,659,575   |
| Total Revenue                 | 96,949,288 | 128,509,535 | 143,182,721 | 123,251,821 | 121,177,448 |