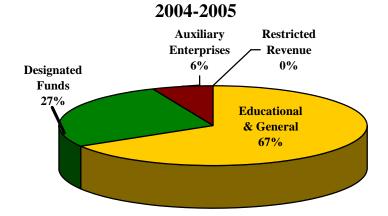

## DISTRIBUTION OF ACTUAL REVENUES BY SOURCE OF FUNDS 2001-2005

|                               | 00-01      | 01-02       | 02-03       | 03-04       | 04-05       |
|-------------------------------|------------|-------------|-------------|-------------|-------------|
| Tuition & Fees                | 21,087,602 | 26,051,439  | 34,022,059  | 47,534,437  | 42,306,045  |
| State Appropriations          | 43,935,647 | 61,142,485  | 65,324,567  | 63,811,130  | 63,665,292  |
| Grants, Contracts, Gifts, and | 26,228,375 | 31,866,052  | 35,704,265  | 3,287,835   | 2,762,519   |
| Endowment Income              |            | 672,437     | 60,838      | 173,413     |             |
| Sales & Service               | 4,046,121  | 3,827,131   | 4,819,216   | 3,872,055   | 5,784,017   |
| Other Revenue                 | 1,656,543  | 4,949,991   | 3,251,776   | 4,572,951   | 6,659,575   |
| Total Revenue                 | 96,949,288 | 128,509,535 | 143,182,721 | 123,251,821 | 121,177,448 |