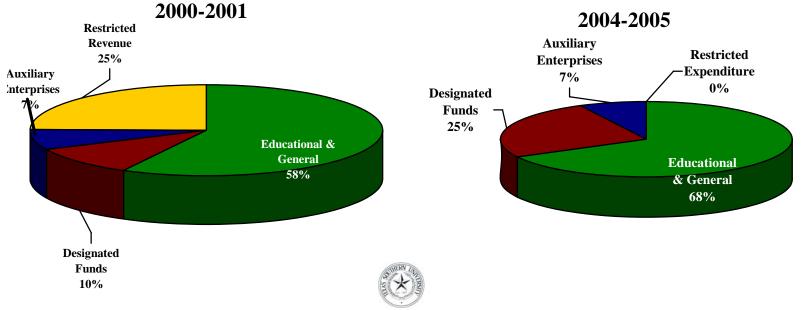

#### 2000-2001

## DISTRIBUTION OF ACTUAL REVENUES BY SOURCE OF FUNDS 2001-2005

|                               | 00-01      | 01-02       | 02-03       | 03-04       | 04-05       |
|-------------------------------|------------|-------------|-------------|-------------|-------------|
| Tuition & Fees                | 21,087,602 | 26,051,439  | 34,022,059  | 47,534,437  | 42,306,045  |
| State Appropriations          | 43,935,647 | 61,142,485  | 65,324,567  | 63,811,130  | 63,665,292  |
| Grants, Contracts, Gifts, and | 26,228,375 | 31,866,052  | 35,704,265  | 3,287,835   | 2,762,519   |
| Endowment Income              |            | 672,437     | 60,838      | 173,413     |             |
| Sales & Service               | 4,046,121  | 3,827,131   | 4,819,216   | 3,872,055   | 5,784,017   |
| Other Revenue                 | 1,656,543  | 4,949,991   | 3,251,776   | 4,572,951   | 6,659,575   |
| Total Revenue                 | 96,949,288 | 128,509,535 | 143,182,721 | 123,251,821 | 121,177,448 |

### ACTUAL EXPENDITURES BY FUNDING CATEGORIES 2001-2005

|                                  | 00-01      | 01-02       | 02-03       | 03-04       | 04-05       |
|----------------------------------|------------|-------------|-------------|-------------|-------------|
| Unrestricted Expenditures        |            |             |             |             |             |
| Educational & General            | 53,259,426 | 60,156,521  | 71,997,239  | 71,752,818  | 77,516,096  |
| Designated Funds                 | 9,677,518  | 10,914,060  | 15,376,705  | 26,343,348  | 29,062,603  |
| Auxiliary Enterprises            | 6,622,399  | 6,578,092   | 8,296,071   | 6,958,576   | 8,553,015   |
| Total Unrestricted               | 69,559,343 | 77,648,673  | 95,670,015  | 105,054,742 | 115,131,714 |
| <u>Restricted Expenditures</u> * | 22,760,372 | 30,427,746  | 31,704,750  | 0           | 0           |
| Total University Expenditures    | 92,319,715 | 108,076,419 | 127,374,765 | 105,054,742 | 115,131,714 |