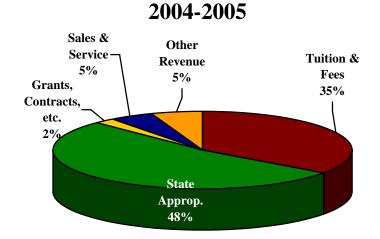

## DISTRIBUTION OF ACTUAL REVENUES BY SOURCE OF FUNDS 2001-2005

|                               | 00-01      | 01-02       | 02-03       | 03-04       | 04-05       |
|-------------------------------|------------|-------------|-------------|-------------|-------------|
| Tuition & Fees                | 21,087,602 | 26,051,439  | 34,022,059  | 47,534,437  | 42,306,045  |
| State Appropriations          | 43,935,647 | 61,142,485  | 65,324,567  | 63,811,130  | 63,665,292  |
| Grants, Contracts, Gifts, and | 26,228,375 | 31,866,052  | 35,704,265  | 3,287,835   | 2,762,519   |
| Endowment Income              |            | 672,437     | 60,838      | 173,413     |             |
| Sales & Service               | 4,046,121  | 3,827,131   | 4,819,216   | 3,872,055   | 5,784,017   |
| Other Revenue                 | 1,656,543  | 4,949,991   | 3,251,776   | 4,572,951   | 6,659,575   |
| Total Revenue                 | 96,949,288 | 128,509,535 | 143,182,721 | 123,251,821 | 121,177,448 |