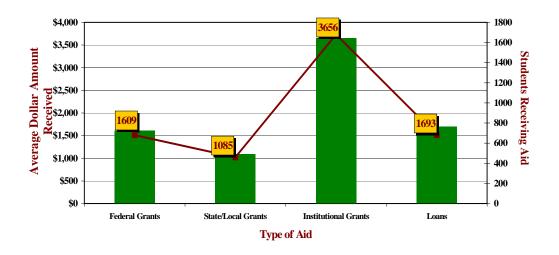

## FINANCIAL AID FOR FALL 2005 COHORT OF FULL-TIME, FIRST-TIME DEGREE-SEEKING UNDERGRADUATE STUDENTS

| Type of Aid                                              | Number of<br>Students<br>Receiving<br>Aid | % of Cohort<br>Receiving<br>Aid | Average<br>Amount<br>They<br>Received |
|----------------------------------------------------------|-------------------------------------------|---------------------------------|---------------------------------------|
| Federal Grants (grants and educational assistance funds) | 1,347                                     | 83                              | 1,609                                 |
| State/Local Grants (grants, scholarships and waivers)    | 703                                       | 43                              | 1,085                                 |
| Institutional Grants (scholarships and fellowships)      | 364                                       | 22                              | 3,656                                 |
| Loans                                                    | 1,603                                     | 99                              | 1,693                                 |