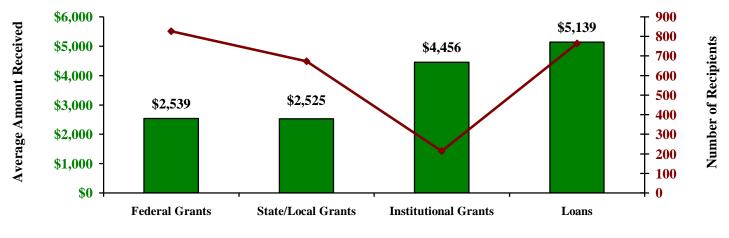

## FINANCIAL AID FOR FALL 2011 COHORT OF FULL-TIME, FIRST-TIME DEGREE-SEEKING UNDERGRADUATE STUDENTS

| Type of Aid                                              | Number of<br>Students<br>Receiving<br>Aid | % of Cohort<br>Receiving<br>Aid | Average<br>Amount<br>They<br>Received |
|----------------------------------------------------------|-------------------------------------------|---------------------------------|---------------------------------------|
| Federal Grants (grants and educational assistance funds) | 827                                       | 80                              | \$2,539                               |
| State/Local Grants (grants, scholarships and waivers)    | 673                                       | 65                              | \$2,525                               |
| Institutional Grants (scholarships and fellowships)      | 214                                       | 21                              | \$4,456                               |
| Loans                                                    | 765                                       | 74                              | \$5,139                               |