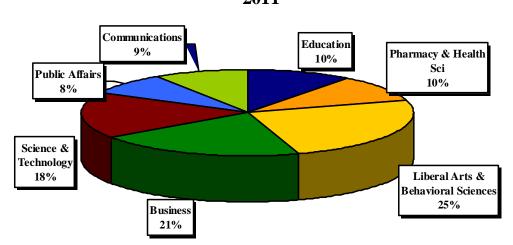

■ Asian/Pacific Islander | 6%   | 6%   | 6%   | 6%   | 7%   |
| □ Hispanic               | 7%   | 7%   | 7%   | 6%   | 7%   |
| ■ White                  | 3%   | 5%   | 5%   | 4%   | 4%   |
| ■Black                   | 78%  | 78%  | 77%  | 80%  | 80%  |



TOTAL DEGREES AWARDED BY LEVEL 2007-2011

| Level     | 2007  | 2008  | 2009  | 2010  | 2011  |
|-----------|-------|-------|-------|-------|-------|
| Bachelors | 780   | 807   | 920   | 797   | 750   |
| Master's  | 151   | 212   | 189   | 158   | 194   |
| Doctoral  | 42    | 25    | 24    | 25    | 22    |
| Law       | 202   | 181   | 201   | 140   | 161   |
| Pharm. D. | 108   | 126   | 116   | 94    | 112   |
| Total     | 1,283 | 1,351 | 1,450 | 1,214 | 1,239 |







### Percentage of Undergraduate Degrees By School/ College





### Percentage of Graduate & Professional Degrees By School/ College

2011





#### BACHELORS DEGREES CONFERRED BY SCHOOLS/COLLEGES 2007-2011

| COLLEGE/ SCHOOL/                          |      |      | -    | -    |      |
|-------------------------------------------|------|------|------|------|------|
| DEPARTMENT                                | 2007 | 2008 | 2009 | 2010 | 2011 |
| COLLEGE OF LIBERAL ARTS/                  |      |      |      |      |      |
| BEHAVIORAL SCIENCES                       |      |      |      |      |      |
| English- B.A.                             | 4    | 8    | 6    | 8    | 4    |
| French- B.A.                              | 0    | 1    | 0    | 0    | 0    |
| Fine Arts B.A.                            | 0    | 0    | 0    | 1    | 0    |
| Span