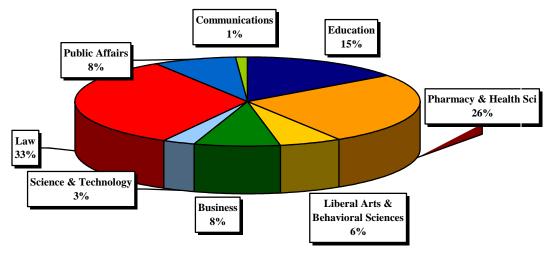

| 7%   | 7%   | 7%   | 6%   | 7%   |
| ■ White                  | 3%   | 5%   | 5%   | 4%   | 4%   |
| ■Black                   | 78%  | 78%  | 77%  | 80%  | 80%  |



TOTAL DEGREES AWARDED BY LEVEL 2007-2011

| Level     | 2007  | 2008  | 2009  | 2010  | 2011  |
|-----------|-------|-------|-------|-------|-------|
| Bachelors | 780   | 807   | 920   | 797   | 750   |
| Master's  | 151   | 212   | 189   | 158   | 194   |
| Doctoral  | 42    | 25    | 24    | 25    | 22    |
| Law       | 202   | 181   | 201   | 140   | 161   |
| Pharm. D. | 108   | 126   | 116   | 94    | 112   |
| Total     | 1,283 | 1,351 | 1,450 | 1,214 | 1,239 |







### Percentage of Undergraduate Degrees By School/ College





### Percentage of Graduate & Professional Degrees By School/ College

2011





#### BACHELORS DEGREES CONFERRED BY SCHOOLS/COLLEGES 2007-2011

| COLLEGE/ SCHOOL/                          |      |      | -    | -    |      |
|-------------------------------------------|------|------|------|------|------|
| DEPARTMENT                                | 2007 | 2008 | 2009 | 2010 | 2011 |
| COLLEGE OF LIBERAL ARTS/                  |      |      |      |      |      |
| BEHAVIORAL SCIENCES                       |      |      |      |      |      |
| English- B.A.                             | 4    | 8    | 6    | 8    | 4    |
| French- B.A.                              | 0    | 1    | 0    | 0    | 0    |
| Fine Arts B.A.                            | 0    | 0    | 0    | 1    | 0    |
| Spanish- B.A.                             | 1    | 2    | 6    | 4    | 1    |
| A