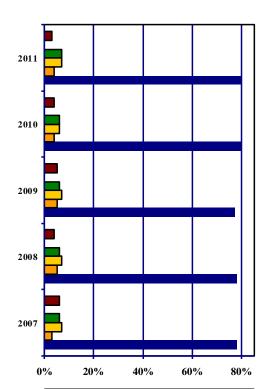

## DEGREES AWARDED BY ETHNICITY 2007-2011

Degrees Awarded reflect recipients during July 1, 2010- June 30, 2011

|                          | 2007 | 2008 | 2009 | 2010 | 2011 |
|--------------------------|------|------|------|------|------|
| ■ Non Resident Alien     | 6%   | 4%   | 5%   | 4%   | 3%   |
| □ American Islander      | <1%  | <1%  | <1%  | <1%  | <1%  |
| ■ Asian/Pacific Islander | 6%   | 6%   | 6%   | 6%   | 7%   |
| □ Hispanic               | 7%   | 7%   | 7%   | 6%   | 7%   |
| ■ White                  | 3%   | 5%   | 5%   | 4%   | 4%   |
| ■Black                   | 78%  | 78%  | 77%  | 80%  | 80%  |