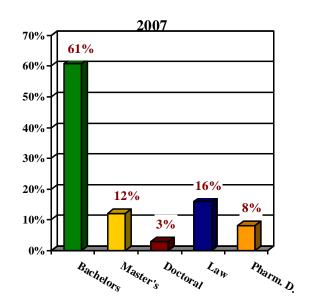

### Percentage of Undergraduate Degrees By School/ College

TOTAL DEGREES AWARDED BY LEVEL 2007-2011

| Level     | 2007  | 2008  | 2009  | 2010  | 2011  |
|-----------|-------|-------|-------|-------|-------|
| Bachelors | 780   | 807   | 920   | 797   | 750   |
| Master's  | 151   | 212   | 189   | 158   | 194   |
| Doctoral  | 42    | 25    | 24    | 25    | 22    |
| Law       | 202   | 181   | 201   | 140   | 161   |
| Pharm. D. | 108   | 126   | 116   | 94    | 112   |
| Total     | 1,283 | 1,351 | 1,450 | 1,214 | 1,239 |