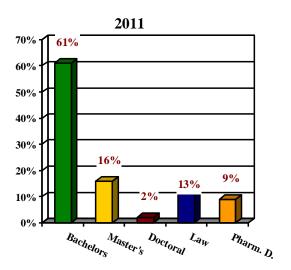

### Percentage of Graduate & Professional Degrees By School/ College

2011

TOTAL DEGREES AWARDED BY LEVEL 2007-2011

| Level     | 2007  | 2008  | 2009  | 2010  | 2011  |
|-----------|-------|-------|-------|-------|-------|
| Bachelors | 780   | 807   | 920   | 797   | 750   |
| Master's  | 151   | 212   | 189   | 158   | 194   |
| Doctoral  | 42    | 25    | 24    | 25    | 22    |
| Law       | 202   | 181   | 201   | 140   | 161   |
| Pharm. D. | 108   | 126   | 116   | 94    | 112   |
| Total     | 1,283 | 1,351 | 1,450 | 1,214 | 1,239 |