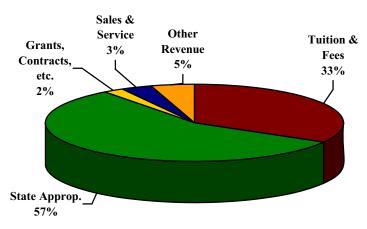

# DISTRIBUTION OF ACTUAL REVENUES BY SOURCE OF FUNDS 2002-2006

|                               | 01-02       | 02-03       | 03-04       | 04-05       | 05-06       |
|-------------------------------|-------------|-------------|-------------|-------------|-------------|
| Tuition & Fees                | 26,051,439  | 34,022,059  | 47,534,437  | 42,306,045  | 43,199,211  |
| State Appropriations          | 61,142,485  | 65,324,567  | 63,811,130  | 63,665,292  | 72,557,460  |
| Grants, Contracts, Gifts, and | 31,866,052  | 35,704,265  | 3,287,835   | 2,762,519   | 2,762,059   |
| Endowment Income              | 672,437     | 60,838      | 173,413     |             | 104,001     |
| Sales & Service               | 3,827,131   | 4,819,216   | 5,087,199   | 3,553,072   | 4,196,204   |
| Other Revenue                 | 4,949,991   | 3,251,776   | 4,572,951   | 7,257,365   | 6,243,586   |
| Total Revenue                 | 128,509,535 | 143,182,721 | 124,466,965 | 119,544,293 | 129,062,521 |

Restricted revenues are excluded FY 2004.

2001-2002