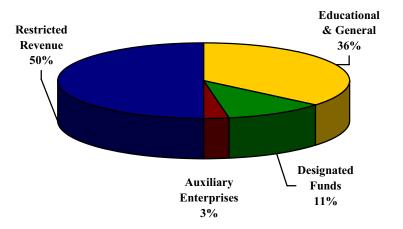

### ACTUAL REVENUES BY FUNDING CATEGORIES 2002 - 2006

|                             | 01-02       | 02-03       | 03-04       | 04-05       | 05-06       |
|-----------------------------|-------------|-------------|-------------|-------------|-------------|
| <b>Unrestricted Revenue</b> |             |             |             |             |             |
| Educational & General       | 77,724,681  | 86,170,679  | 88,006,355  | 80,612,263  | 99,777,632  |
| Designated Funds            | 14,192,680  | 16,359,670  | 26,838,605  | 32,694,025  | 29,203,480  |
| Auxiliary Enterprises       | 6,164,428   | 7,583,491   | 8,406,861   | 7,871,160   | 7,199,731   |
| Total Unrestricted          | 98,081,789  | 110,113,840 | 123,251,821 | 121,177,448 | 130,180,843 |
| <b>Restricted Revenue</b> * | 30,427,746  | 33,068,881  | 0           | 0           | 0           |
| Total University Revenue    | 128,509,535 | 143,182,721 | 123,251,821 | 121,177,448 | 130,180,843 |

\*Restricted revenue includes funds received from grants, contracts, and gifts.

\*Restricted revenues are excluded FY 2004.