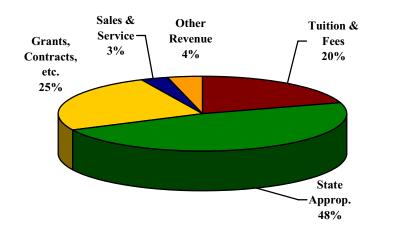

# DISTRIBUTION OF ACTUAL REVENUES BY SOURCE OF FUNDS 2002-2006

|                               | 01-02       | 02-03       | 03-04       | 04-05       | 05-06       |
|-------------------------------|-------------|-------------|-------------|-------------|-------------|
| Tuition & Fees                | 26,051,439  | 34,022,059  | 47,534,437  | 42,306,045  | 43,199,211  |
| State Appropriations          | 61,142,485  | 65,324,567  | 63,811,130  | 63,665,292  | 72,557,460  |
| Grants, Contracts, Gifts, and | 31,866,052  | 35,704,265  | 3,287,835   | 2,762,519   | 2,762,059   |
| Endowment Income              | 672,437     | 60,838      | 173,413     |             | 104,001     |
| Sales & Service               | 3,827,131   | 4,819,216   | 5,087,199   | 3,553,072   | 4,196,204   |
| Other Revenue                 | 4,949,991   | 3,251,776   | 4,572,951   | 7,257,365   | 6,243,586   |
| Total Revenue                 | 128,509,535 | 143,182,721 | 124,466,965 | 119,544,293 | 129,062,521 |

Restricted revenues are excluded FY 2004.

2001-2002