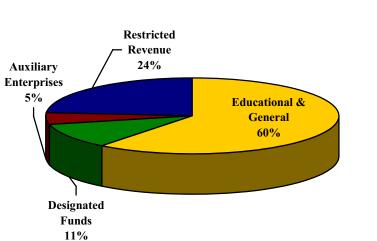

# BUDGETED DOLLARS BY SOURCE OF FUNDS FOR UNRESTRICTED RESOURCES\* 2002 - 2006

|                           | 01-02      | 02-03      | 03-04       | 04-05       | 05-06       |
|---------------------------|------------|------------|-------------|-------------|-------------|
| Education & General       | 57,256,258 | 64,770,858 | 66,706,086  | 71,455,895  | 81,786,642  |
| Designated Funds**        | 17,908,229 | 21,227,127 | 30,807,114  | 38,850,221  | 39,080,690  |
| Auxiliary Enterprises     | 7,043,713  | 8,412,890  | 7,479,579   | 8,720,521   | 8,868,161   |
| Total Unrestricted Budget | 82,208,200 | 94,410,873 | 104,992,779 | 119,026,637 | 129,735,493 |

\*Summary budget data exist only for unrestricted resources, revenue and expenditure estimates for restricted resources; grants and contracts are excluded.

\*\*Designated funds include key designated fees such as "Building Use Fee", HEAF funds and other designated capital expenditures.