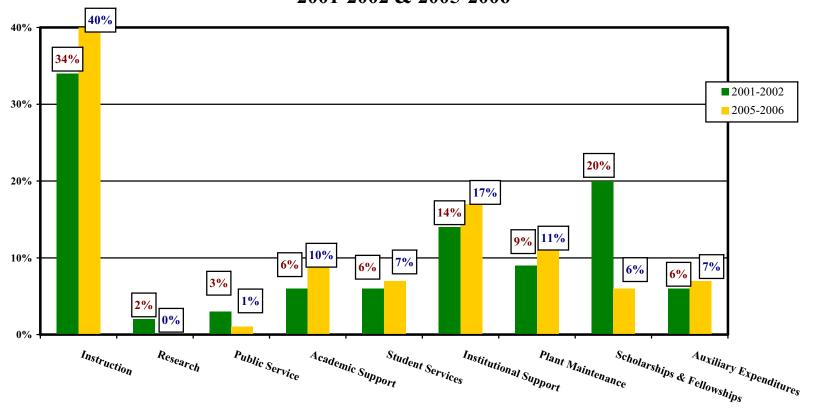

| 1,427,129   | 1,480,274   |
| Academic Support           | 6,667,946   | 7,758,202   | 12,444,605  | 11,808,939  | 13,056,228  |
| Student Services           | 6,610,129   | 6,918,892   | 8,186,823   | 8,249,733   | 9,197,723   |
| Institutional Support      | 14,807,572  | 26,946,282  | 18,465,193  | 21,126,657  | 20,627,643  |
| Plant Maintenance          | 9,409,915   | 7,492,442   | 8,895,326   | 10,812,650  | 14,173,054  |
| Scholarships & Fellowships | 21,242,266  | 27,671,318  | 9,079,513   | 8,817,011   | 7,673,589   |
| Auxiliary Expenditures     | 6,578,092   | 8,296,071   | 6,958,576   | 8,553.015   | 8,505,445   |
| <b>Total Expenditures</b>  | 108,076,419 | 127,374,765 | 105,054,742 | 115,131,714 | 124,974,591 |



#### Distribution of Expenditures 2001-2002 & 2005-2006