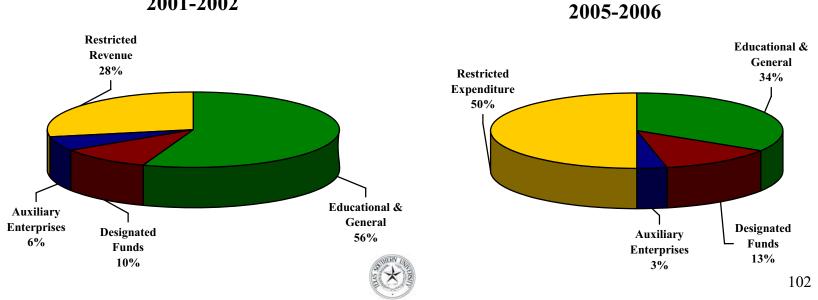

Restricted revenues are excluded FY 2004.

2001-2002

#### 2005-2006

\*Restricted Expenditures include expenses paid for grants, contracts, & gifts received by the University. Restricted revenues are excluded FY 2004.

2001-2002