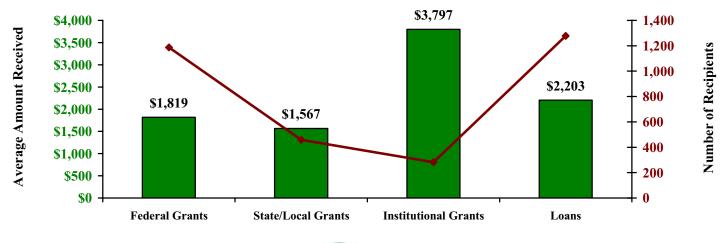

## FINANCIAL AID FOR FALL 2006 COHORT OF FULL-TIME, FIRST-TIME DEGREE-SEEKING UNDERGRADUATE STUDENTS

| Type of Aid                                              | Number of<br>Students<br>Receiving<br>Aid | % of Cohort<br>Receiving<br>Aid | Average<br>Amount<br>They<br>Received |
|----------------------------------------------------------|-------------------------------------------|---------------------------------|---------------------------------------|
| Federal Grants (grants and educational assistance funds) | 1,187                                     | 72                              | 1,819                                 |
| State/Local Grants (grants, scholarships and waivers)    | 459                                       | 28                              | 1,567                                 |
| Institutional Grants (scholarships and fellowships)      | 282                                       | 17                              | 3,797                                 |
| Loans                                                    | 1,278                                     | 78                              | 2,203                                 |